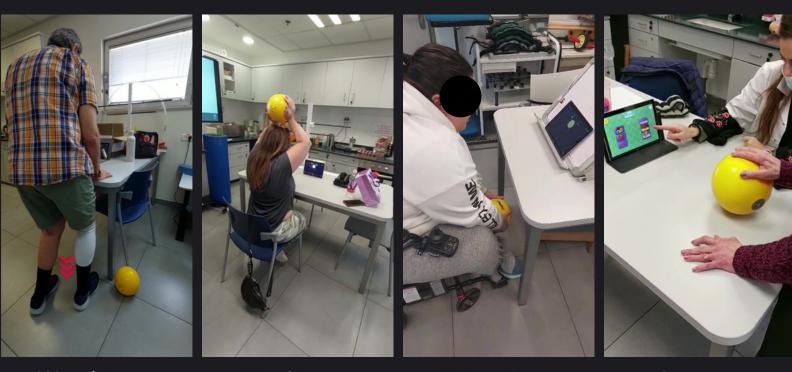

## ((-)) SMART PLAYBALL ACTIVE NEURO-REHABILITATION SOLUTION

## ADL Evolution: Smart PLAYBALL Redefines Functional Training for Activities of Daily Living!

✓ **Practicing real-life scenarios:** Using advanced sensors and interactive features integrated in a soft rubber ball, the Smart PLAYBALL system recreates real-life scenarios, allowing users to practice and refine their skills.

✓ Various ADL simulations: The Smart Playball System provides realistic simulations of various ADLs, such as cleaning, dressing, and personal hygiene. This hands-on experience helps individuals become more proficient and confident in performing daily tasks, ultimately promoting independence and autonomy.