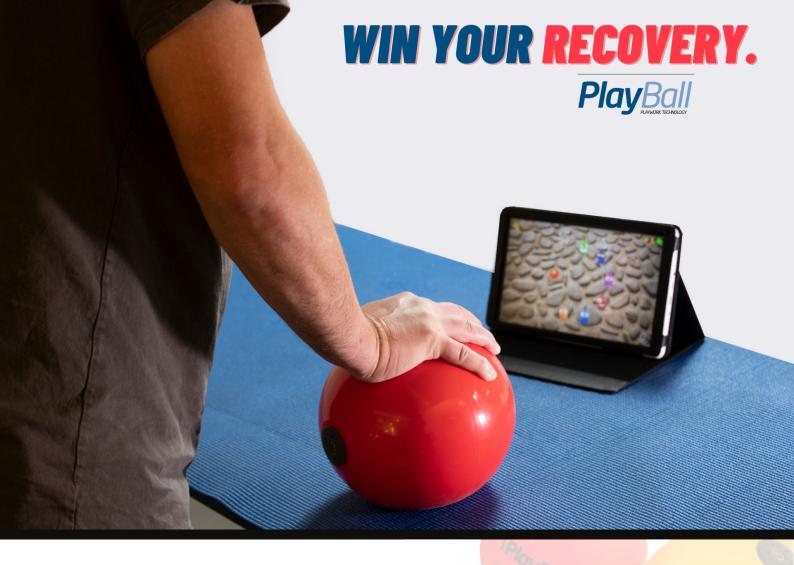

## **SMART THERAPY BALL**

A Digital system for exercise and performance management.

PLAYBALL is an interactive therapy ball that allows patients to play interactive games while performing a variety of ball exercises, providing visual feedback and tracking the performance and outcomes overtime.

By turning common balls into 'smart' devices without changing the way they are used for therapy, PLAYBALL is currently the most intuitive and easy-to-use technology available for any patient and clinic as well as for home-rehab.