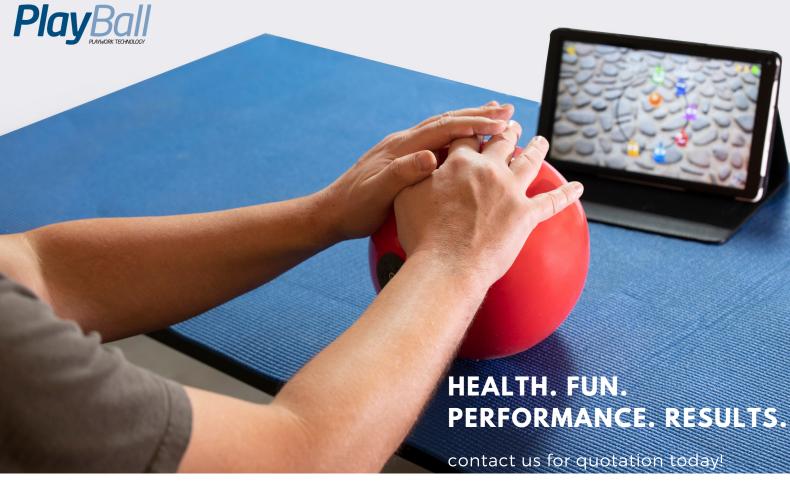

## **SMART THERAPY BALL**

A Digital system for exercise and performance management.

PLAYBALL is an interactive therapy ball that allows patients to play interactive games while performing a variety of ball exercises, providing visual feedback and tracking the performance and outcomes overtime.

By turning common balls into 'smart' devices without changing the way they are used for therapy, PLAYBALL is currently the most intuitive and easy-to-use technology available for any patient and clinic as well as for home-rehab.