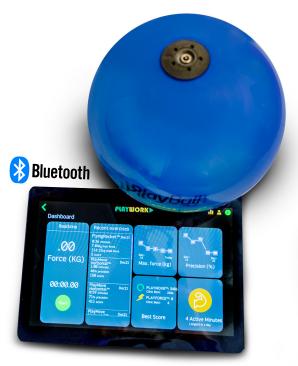

## The system consists of:

- 'Smart' ball (internal sensors)
- Precise force & movement tracking
- Interactive games package
- Personalized level settings
- Real-time feedback
- Control panel (touchscreen)
- Performance dashboard
- Portable and easy to carry.